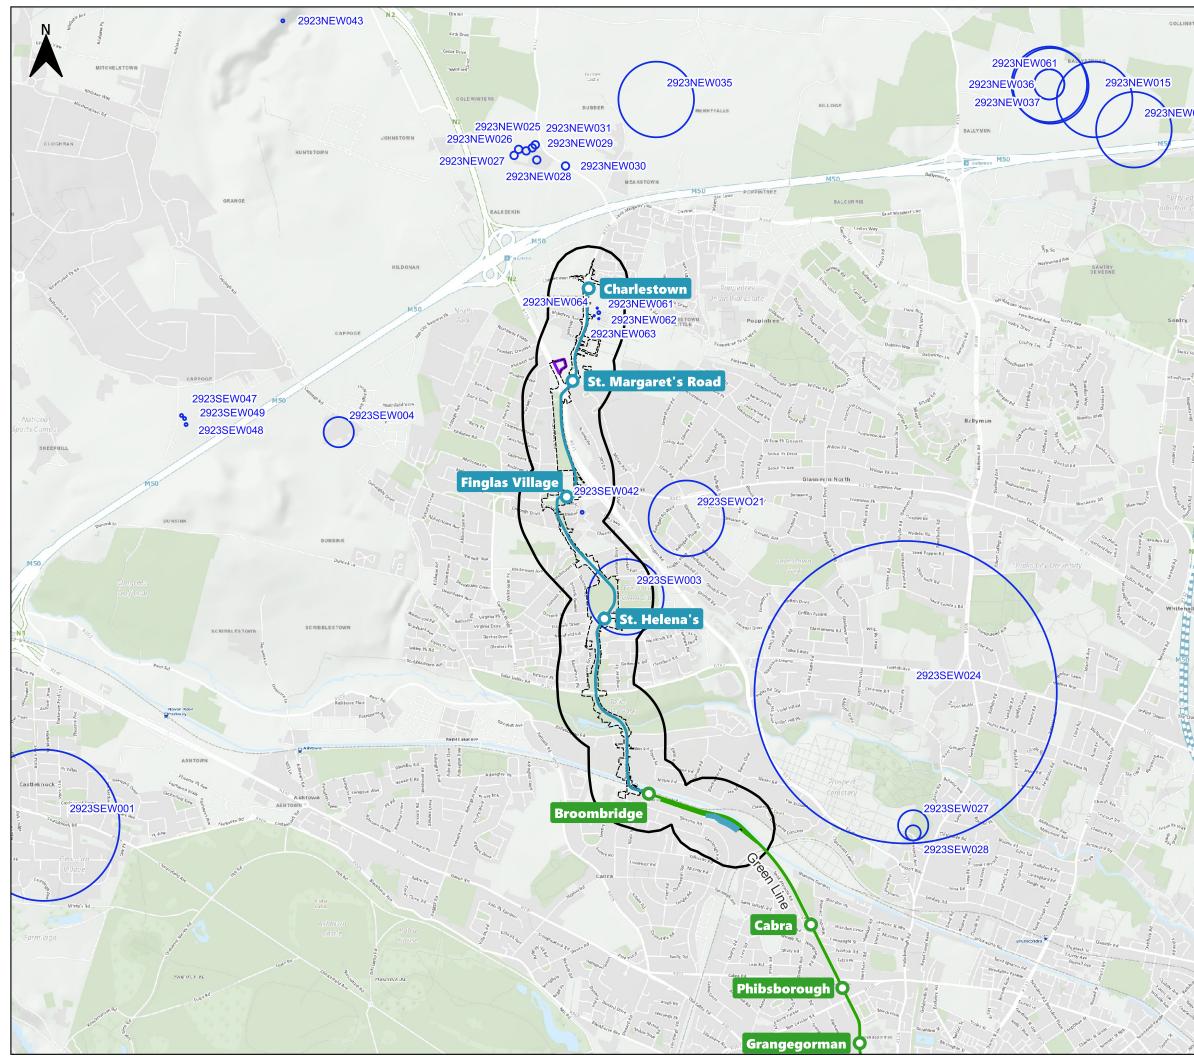

| OWN            | Leg                       | jend                                                                             |                                                               |                               |                                      |                      |        |  |
|----------------|---------------------------|----------------------------------------------------------------------------------|---------------------------------------------------------------|-------------------------------|--------------------------------------|----------------------|--------|--|
|                | Luas Finglas              |                                                                                  |                                                               |                               |                                      |                      |        |  |
|                | Proposed Scheme Alignment |                                                                                  |                                                               |                               |                                      |                      |        |  |
|                | Proposed New Luas Stops   |                                                                                  |                                                               |                               |                                      |                      |        |  |
| 016            | Proposed Park & Ride Site |                                                                                  |                                                               |                               |                                      |                      |        |  |
|                |                           |                                                                                  |                                                               |                               |                                      |                      |        |  |
|                |                           | Extent of Proposed Works Boundary                                                |                                                               |                               |                                      |                      |        |  |
|                |                           | Study Area [250m buffer]                                                         |                                                               |                               |                                      |                      |        |  |
| rk .           | Exis                      | Existing Luas Lines                                                              |                                                               |                               |                                      |                      |        |  |
| state          |                           | Green Line                                                                       |                                                               |                               |                                      |                      |        |  |
|                | 0                         | Existing Luas Stops                                                              |                                                               |                               |                                      |                      |        |  |
|                | Grou                      | Groundwater Wells and Springs (GSI)                                              |                                                               |                               |                                      |                      |        |  |
| di fa          | C                         | Groundwater Wells and Springs - location accuracy conveyed by the size of circle |                                                               |                               |                                      |                      |        |  |
| Sant y close   |                           |                                                                                  |                                                               |                               |                                      |                      |        |  |
| They           |                           |                                                                                  |                                                               |                               |                                      |                      |        |  |
| 2              |                           |                                                                                  |                                                               |                               |                                      |                      |        |  |
| Kn<br>las      |                           |                                                                                  |                                                               |                               |                                      |                      |        |  |
|                |                           |                                                                                  |                                                               |                               |                                      |                      |        |  |
| Oak Ph Are     |                           |                                                                                  |                                                               |                               |                                      |                      |        |  |
|                |                           |                                                                                  |                                                               |                               |                                      |                      |        |  |
| s N1           |                           |                                                                                  |                                                               |                               |                                      |                      |        |  |
| A LOND         |                           |                                                                                  |                                                               |                               |                                      |                      |        |  |
| M50            |                           |                                                                                  |                                                               |                               |                                      |                      |        |  |
| Startalla Rd   |                           |                                                                                  |                                                               |                               |                                      |                      |        |  |
| Star           |                           |                                                                                  |                                                               |                               |                                      |                      |        |  |
| $\sim$         |                           |                                                                                  |                                                               |                               |                                      |                      |        |  |
| 1              |                           |                                                                                  |                                                               |                               |                                      |                      |        |  |
|                |                           |                                                                                  |                                                               |                               |                                      |                      |        |  |
| (The p         |                           |                                                                                  |                                                               |                               |                                      |                      |        |  |
| Gen<br>reila   |                           |                                                                                  |                                                               |                               |                                      |                      |        |  |
|                |                           |                                                                                  |                                                               |                               |                                      |                      |        |  |
| High a         |                           |                                                                                  |                                                               |                               |                                      |                      |        |  |
|                | P03                       | 14/08/24                                                                         | S4 - Stage Approval                                           | SM                            | AC                                   | AC                   | ED     |  |
| Gate Pk Rd     | P02                       | 08/02/24                                                                         | S4 - Stage Approval                                           | EL                            | MC                                   | DOH                  | ED     |  |
|                | Rev.                      | Date                                                                             | Purpose of Revision                                           | Drawn                         | n Check'd                            | Rev'd                | Appr'd |  |
| sters Sicr. Hi | Consult                   | ann 🧹                                                                            | BARRY                                                         | 6                             | adi                                  | C                    |        |  |
|                |                           |                                                                                  | TRANSPORTATION                                                | E                             | egi                                  | S                    |        |  |
| E.             | Client                    |                                                                                  |                                                               |                               |                                      |                      |        |  |
| A              |                           |                                                                                  |                                                               | ΝΤ                            | Ά                                    |                      |        |  |
| rnadale O      |                           |                                                                                  | Bonneagar lompair Éireann<br>Transport Infrastructure Ireland | <b>Údarás N</b><br>National T | <b>áisiúnta Iom</b><br>ransport Auth | <b>pair</b><br>ority |        |  |
| Court          | Project                   |                                                                                  |                                                               |                               |                                      |                      |        |  |
|                |                           | LUAS                                                                             |                                                               |                               |                                      |                      |        |  |
| 5              |                           | FINGLAS                                                                          |                                                               |                               |                                      |                      |        |  |
| Aren           | Drawing                   |                                                                                  |                                                               |                               |                                      |                      |        |  |
| and and        | M                         | Map Figure 11-11. Groundwater Wells and Springs                                  |                                                               |                               |                                      |                      |        |  |
| Richmone       |                           |                                                                                  | Sheet 1 o                                                     | f 1                           |                                      |                      |        |  |
| Rai            | Scale @                   | A3                                                                               | 1.25.000                                                      |                               |                                      |                      |        |  |
| P              | BT Proje                  |                                                                                  | 1:25,000<br>21401                                             |                               |                                      |                      |        |  |
| No.            | Client Pr                 | roject No.                                                                       | LDD101                                                        |                               |                                      |                      |        |  |
| eu Au          | Drawing                   | Drawing No. LDD101-BEV-GE-ROUT-XX-DR-LE-00026                                    |                                                               |                               |                                      |                      |        |  |
|                |                           | LD                                                                               | D101-BEV-GE-ROU                                               | I-XX-DI                       | R-LE-00                              | JUZ0                 | PU3    |  |
| Plan Bad       | This dr                   | LD                                                                               | D101-BEV-GE-ROU<br>t to be used in whole or part of           |                               |                                      |                      | P03    |  |